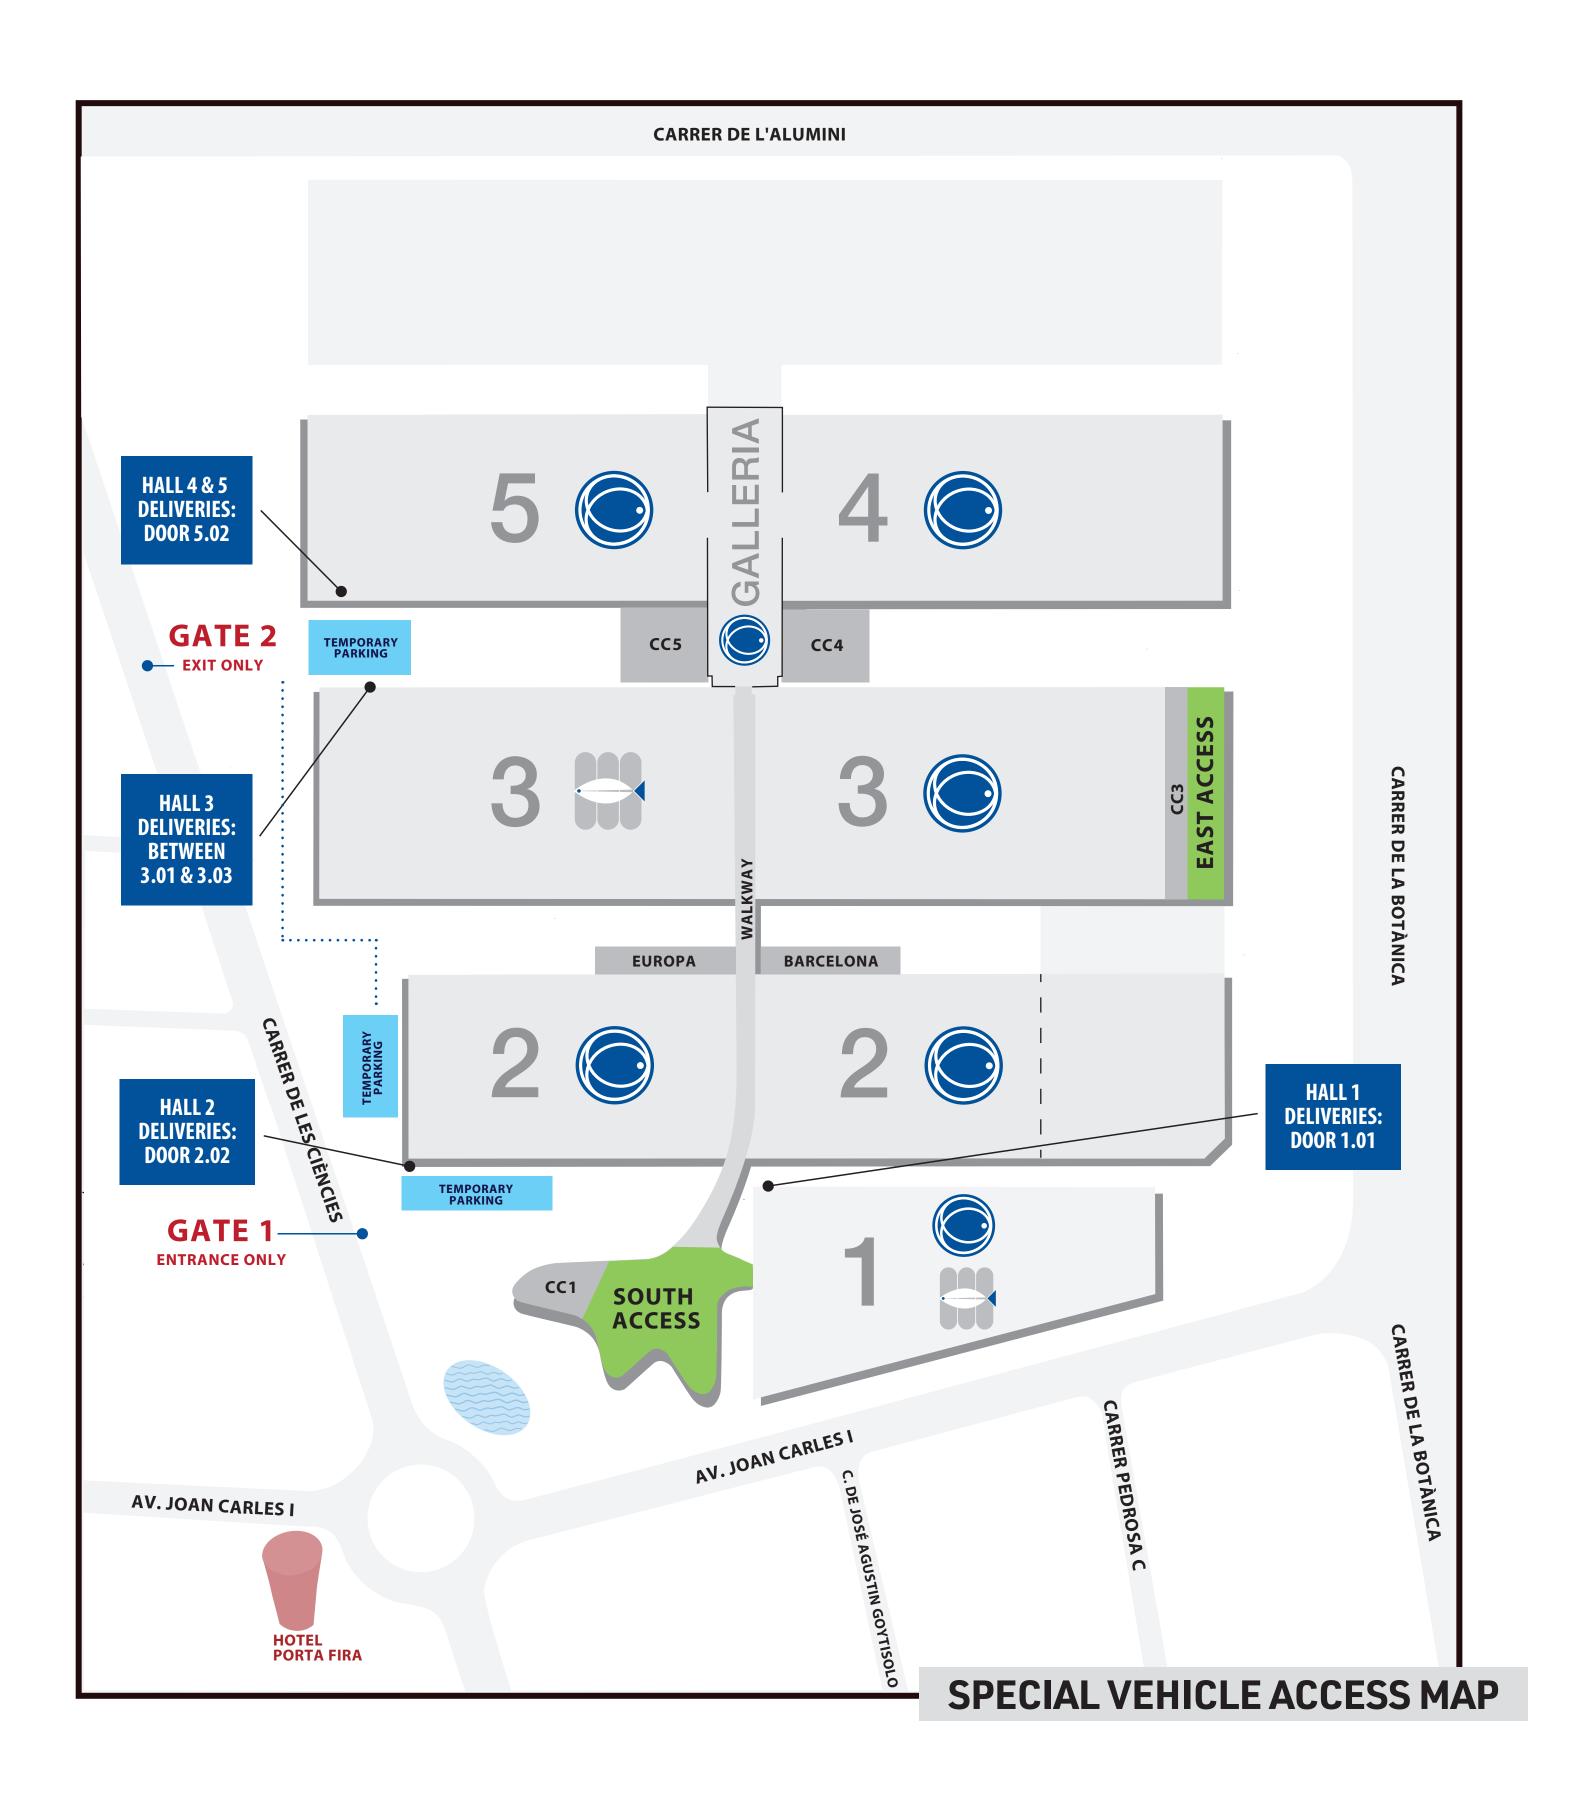

| Check one:              | Catering Truck Delivery                                                                                                                                                                                                          | Equipment Maintenance/Repair 🛛                                                                                                                     |              |
|-------------------------|----------------------------------------------------------------------------------------------------------------------------------------------------------------------------------------------------------------------------------|----------------------------------------------------------------------------------------------------------------------------------------------------|--------------|
| - Veh<br>Veh<br>- All o | <ul> <li>hicle lot for a maximum of 2 hours</li> <li>deliveries must be made by foot a</li> <li>Hall 1: Door 1.01</li> <li>Hall 2: Door 2.02</li> <li>Hall 3: Between Doors 3.01 a</li> <li>Hall 4 &amp; 5: Door 5.02</li> </ul> | /ia through Gate 1 and must park in the designated Spec<br>s. All vehicle must exit through Gate 2 (see map).<br>and through the designated doors: |              |
| Exhibiting Co           | mpany                                                                                                                                                                                                                            | Hall No Stand No                                                                                                                                   |              |
| Exhibitor Con           | ntact                                                                                                                                                                                                                            | Exhibitor Mobile Phone:                                                                                                                            |              |
| Catering / Ma           | aintenance Company                                                                                                                                                                                                               |                                                                                                                                                    |              |
| Driver's Mobi           | ile Number:                                                                                                                                                                                                                      |                                                                                                                                                    |              |
| Vehicle licens          | se plate:                                                                                                                                                                                                                        |                                                                                                                                                    |              |
|                         | <b>YONLY REMAIN PARKED INSIDE THE N</b><br>te time of arrival each day:                                                                                                                                                          | VENUE FOR 2 HOURS!                                                                                                                                 |              |
| Tuesday 23 April:       |                                                                                                                                                                                                                                  | All vehicle must exit by 18:00                                                                                                                     |              |
| Wednesday 24 April:     |                                                                                                                                                                                                                                  | All vehicle must exit by 18:00                                                                                                                     |              |
| Thursday 25 /           | April:                                                                                                                                                                                                                           | No access after 14:00; All vehicle must e                                                                                                          | xit by 15:00 |
| Exhibitor Con           | ntact Signature:                                                                                                                                                                                                                 | Date:                                                                                                                                              |              |
| Organizers' A           | Approval:                                                                                                                                                                                                                        |                                                                                                                                                    |              |